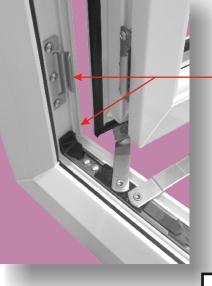

## GT Stay Guard Elite

LIMITED

Fit Stay Guard Elite approx 75mm centres from the internal corner as show here. Secure using 4.8 X 25 carbon steel zinc coated screws

Fit run up blocks on opposite side to the Stay Guard Elite and pack the unit at the same positions marked **\*** to stop sash movement.