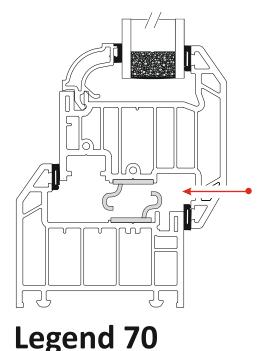

**STAY GUARD ELITE** SG036 on outer frame and sash for all types of stays to include Egress/Easy Clean

All drawings are not to scale Reinforcement and fixings have been omitted for clarity UK Fasteners screws were used for testing when required