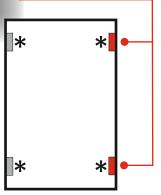

## GT Stay Guard Elite

LIMITED

Fit Stay Guard Elite approx 75mm centres from the internal corner as show here. Secure using 4.8 X 25 carbon steel zinc coated screws

Fit run up blocks on opposite side to the Stay Guard Elite and pack the unit at the same positions marked **\*** to stop sash movement.